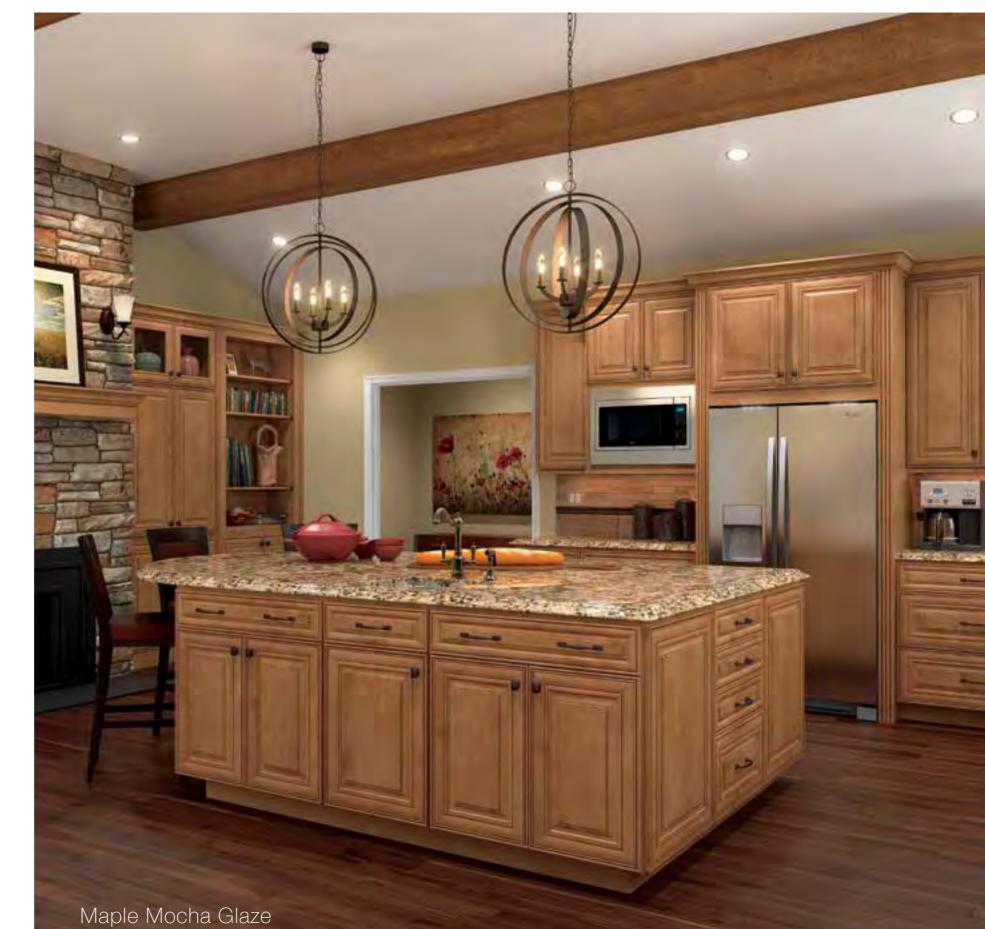

#### Maple

Maple is a wonderfully versatile finish, because it works for nearly any style. It can range from white and blonde tones to reddish brown ones. It has a beautiful grain, which will become more prominent when stained. The lighter finishes also tend to become golden with time.