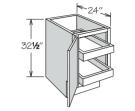

**Universal Design Base Cabinet** 2 Butt Doors **Adjustable Shelf B24 UD BUTT** B27 UD BUTT B30 UD BUTT

**B33 UD BUTT** 

B36 UD BUTT

321/2

Universal Design **Drawer Base** Cabinet

**Universal Design** Base Multi-Use 1 Drawer BMU30 UD