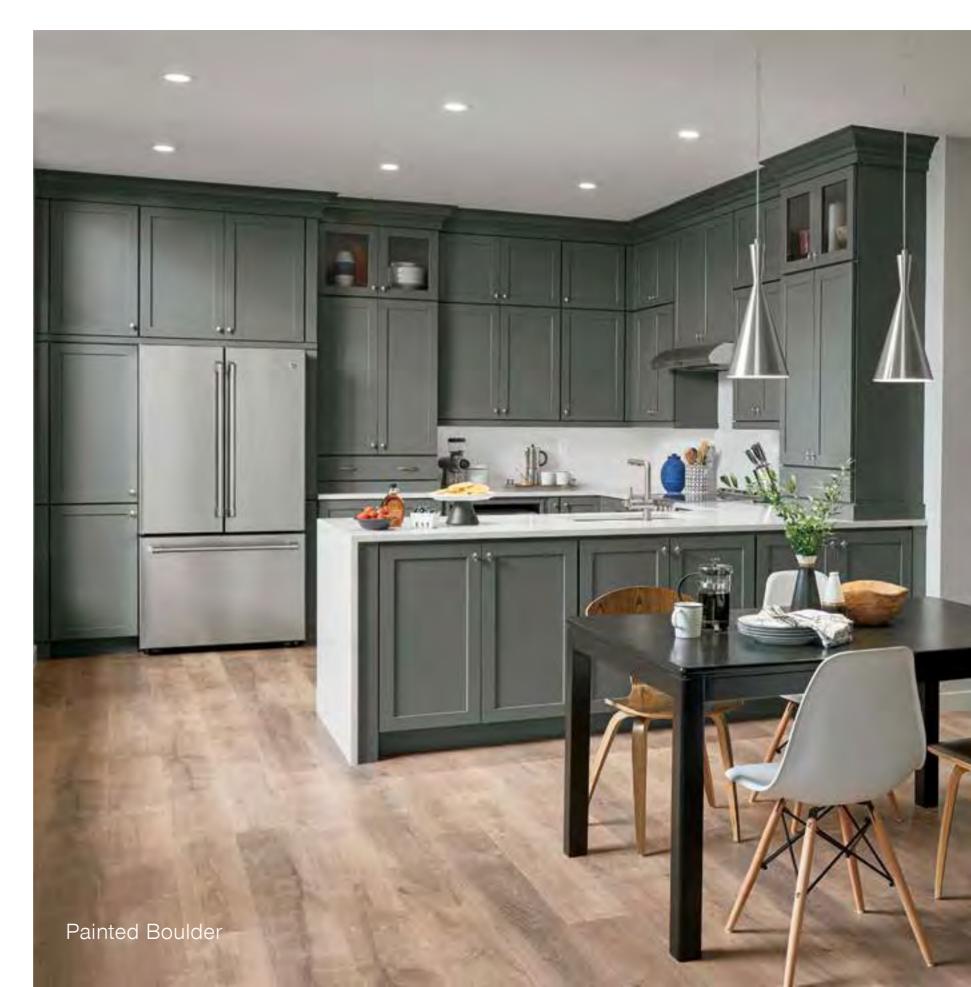

### WARREN®

Full Overlay Recessed Panel Doors Mitered Corners Slab Drawer Fronts 5-Piece Drawer Fronts

Ember\*

Stone

" IIIII im ...... Boulder 00.00.00 Painted Boulder

\*Glaze