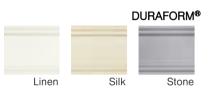

#### Duraform

If you're looking for durability, and a cabinet that is easy to clean and won't warp with moisture, Duraform is a great option. Duraform uses the latest technology to bond a finish to composite wood. Choose from six different colors, from crisp linen to the rich, dark look of the Cascade textured finish. Textured finishes have a consistent look and provide exceptional stability.

#### DURAFORM

Cascade

Visualize all of our finishes on any available door style — in your own design—by visiting project.shenandoahcabinetry.com.

> --

Linen\*

Harbor\*

\*All glazed and painted finishes carry a premium finish upcharge.