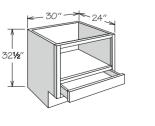

**Universal Design Base Cabinet** 2 Butt Doors **Adjustable Shelf B24 UD BUTT** B27 UD BUTT B30 UD BUTT

**B33 UD BUTT** 

B36 UD BUTT

321/2

Universal Design **Drawer Base** Cabinet

**Universal Design** Base Multi-Use 1 Drawer BMU30 UD

**Universal Design Base Cabinet** 2 Butt Doors 2 Deep Roll Out Trays **B24 2EWT UD BUTT** 

Universal Design

**Base Cabinet** 

Adjustable Shelf

2 Doors

B39 UD

B42 UD

Universal Design Sink Base 2 Butt Doors SB30 BUTT UD SB33 BUTT UD SB36 BUTT UD