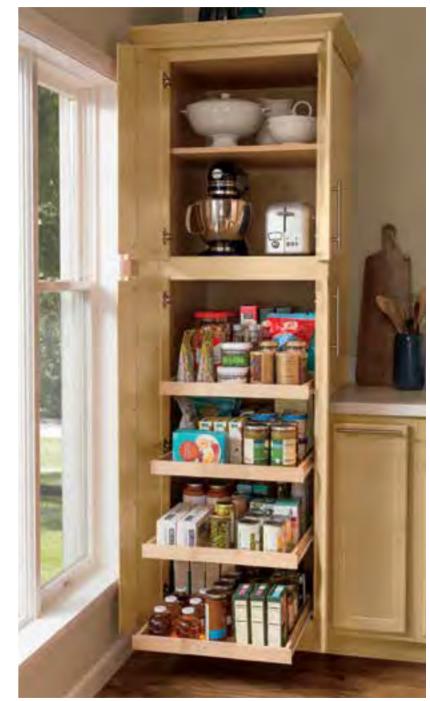

### WF OFFFR FUNCTIONAL STORAGE AND ORGANIZATION SOLUTIONS TO MAKE THE MOST OF YOUR SPACE.

Full Height Base Cabinet with Four Deep Roll Out Travs

Full Height Base Cabinet with Two Deep Roll Out Travs

Base Pot and Pan Organizer

Base Super Susan

Tiered Cutlery Divider

See all the organization options at shenandoahcabinetry.com/accessories.

Base Cabinet with Scalloped Roll Out Tray and Spice Insert

Two Drawer Base Cabinet with Scalloped Roll Out Tray and Pegged Dish Organizer