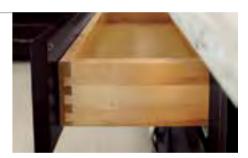

#### DOVETAIL CONSTRUCTION

Like high-end furniture, our 5%" solid wood dovetail drawers meet KCMA industry load standards. The dovetailmanufacturing technique ensures a secure, strong and longer lasting box that will hold up to your toughest customer.

### Get extra durability with our solid wood dovetail drawer.

Kitchen drawers see plenty of action day in and day out. Drawer box is 5/8-in thick, 18-in solid wood.