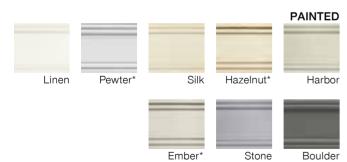

### FINISHES BY COLLECTION

|             |                              | PAINTED                                                | MAPLE               |                                       | CHERRY                           | DURAFORM                              |
|-------------|------------------------------|--------------------------------------------------------|---------------------|---------------------------------------|----------------------------------|---------------------------------------|
|             |                              | Linen Pewter* Silk Hazelnut* Harbor Ember* Stone Bould | er Rye Spice Mocha* | Cognac Auburn* Truffle Slate Espresso | Autumn Spice Bordeaux Java Slate | Linen Silk Stone Breeze Drift Cascade |
| RN          | BRECKENRIDGE                 |                                                        |                     |                                       |                                  |                                       |
|             | MISSION                      |                                                        |                     |                                       |                                  |                                       |
| ODE         | SOLANA®                      |                                                        |                     |                                       |                                  |                                       |
| MO          |                              |                                                        |                     |                                       |                                  |                                       |
|             | SYDNEY <sup>®</sup>          |                                                        |                     |                                       |                                  |                                       |
| RANSITIONAL | WARREN <sup>™</sup>          |                                                        |                     |                                       |                                  |                                       |
|             | DOMINION <sup>®</sup>        |                                                        |                     |                                       |                                  |                                       |
| SITIC       | <b>IRVINGTON®</b>            |                                                        |                     |                                       |                                  |                                       |
| TRAN!       | CARDIFF®                     |                                                        |                     |                                       |                                  |                                       |
|             | COTTAGE                      |                                                        |                     |                                       |                                  |                                       |
|             | <b>MCKINLEY</b> ®            |                                                        |                     |                                       |                                  |                                       |
|             | <b>EDGEWORTH</b> ®           |                                                        |                     |                                       |                                  |                                       |
| TRADITIONAL | GROVE®                       |                                                        |                     |                                       |                                  |                                       |
|             | WINCHESTER®                  |                                                        |                     |                                       |                                  |                                       |
|             | <b>BLUEMONT</b> <sup>®</sup> |                                                        |                     |                                       |                                  |                                       |
|             | WESTFALL®                    |                                                        |                     |                                       |                                  |                                       |
|             | ORCHAR D <sup>®</sup>        |                                                        |                     |                                       |                                  |                                       |
|             |                              |                                                        |                     | * Glaze                               |                                  |                                       |

#### Painted

Painted finishes feel fresh, crisp, and clean. To achieve this finish, we apply paint to a blend of hardwood and engineered materials. This creates a finish for your cabinets that is durable and features a consistent coverage. The paint color may change slightly over time, and you may notice visible joint lines, caused by expansion and contraction over time.