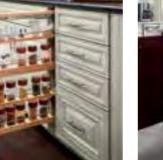

### WF OFFFR FUNCTIONAL STORAGE AND ORGANIZATION SOLUTIONS TO MAKE THE MOST OF YOUR SPACE.

Full Height Base Cabinet with Four Deep Roll Out Travs

Full Height Base Cabinet with Two Deep Roll Out Travs

Base Pot and Pan Organizer

Base Super Susan

Tiered Cutlery Divider

See all the organization options at shenandoahcabinetry.com/accessories.

Base Cabinet with Scalloped Roll Out Tray and Spice Insert

Two Drawer Base Cabinet with Scalloped Roll Out Tray and Pegged Dish Organizer