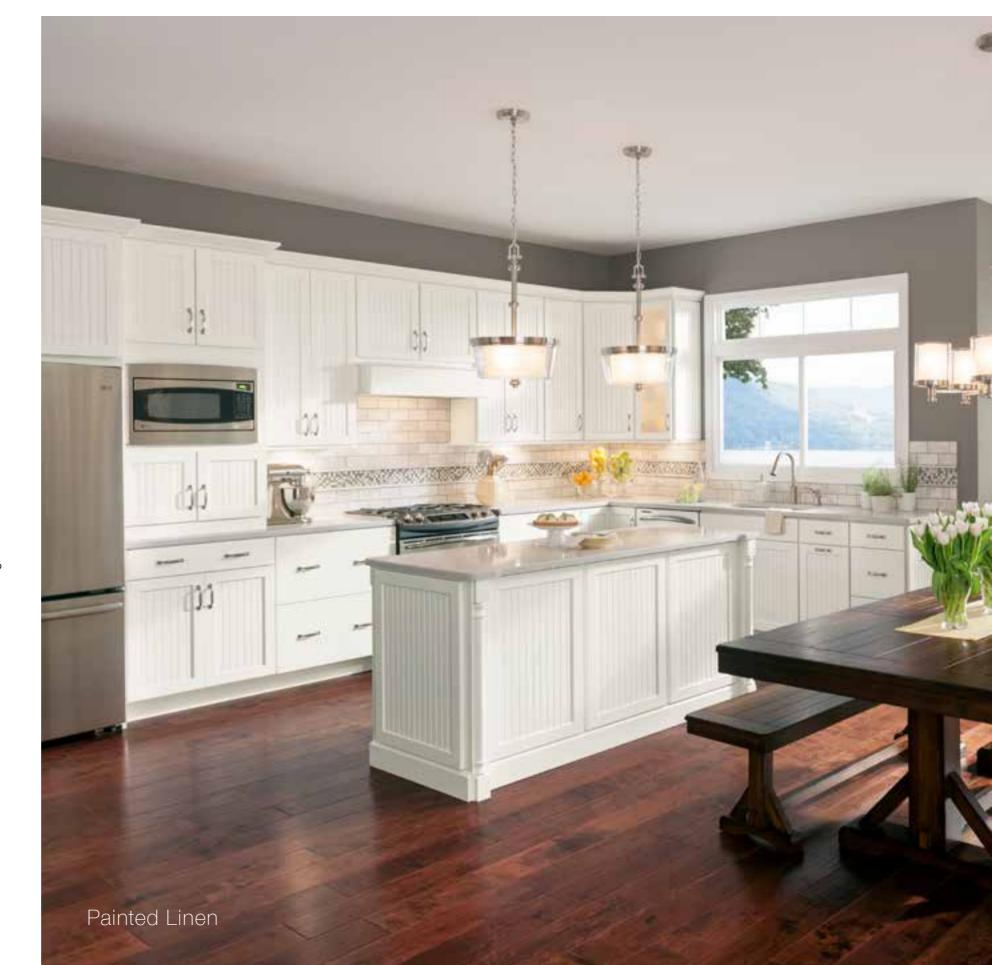

#### Painted

Painted finishes feel fresh, crisp, and clean. To achieve this finish, we apply paint to a blend of hardwood and engineered materials. This creates a finish for your cabinets that is durable and features a consistent coverage. The paint color may change slightly over time, and you may notice visible joint lines, caused by expansion and contraction over time.