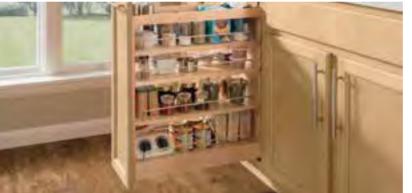

### WF OFFFR FUNCTIONAL STORAGE AND ORGANIZATION SOLUTIONS TO MAKE THE MOST OF YOUR SPACE.

Full Height Base Cabinet with Four Deep Roll Out Travs

Full Height Base Cabinet with Two Deep Roll Out Travs

Base Pot and Pan Organizer

Base Super Susan

Tiered Cutlery Divider

See all the organization options at shenandoahcabinetry.com/accessories.

Base Cabinet with Scalloped Roll Out Tray and Spice Insert

Two Drawer Base Cabinet with Scalloped Roll Out Tray and Pegged Dish Organizer