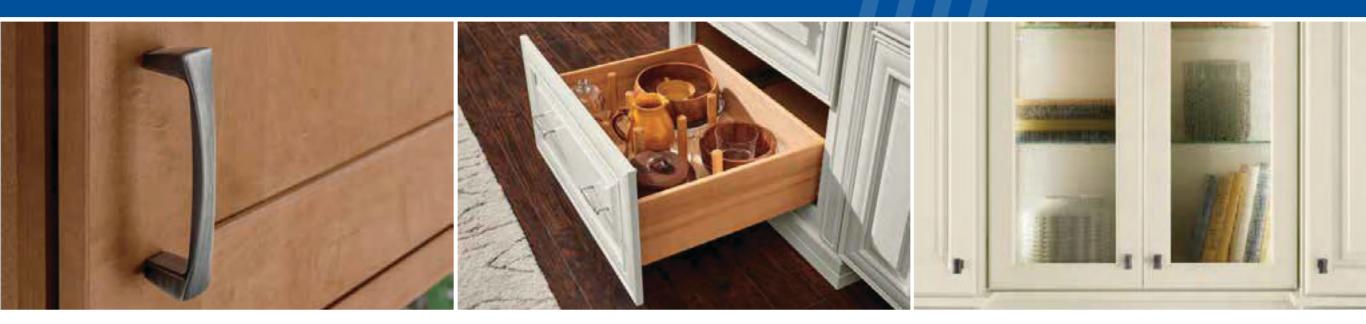

### DECORATIVE ACCENTS AND MOLDING CREATE A CUSTOM LOOK FOR YOUR PROJECTS

Molding stacks, glass inserts and decorator doors take a standalone wall cabinet from ordinary to elegant.

A matching range hood adds visual focus, style and functionality to cooking areas.

Heighten the sparkle of custom glass inserts by accenting with matte black drawer pulls.

Matching interiors add to the beauty of glass doors with complete, seamless color.

Corbels, decorator doors and furniture toe kick molding work together to add glamour to an island.

With furniture legs and finished shelving, you can create a furniture style buffet that matches the cabinetry in your kitchen.

Cabinets take on a custom look when you combine stylish hardware with a light rail molding.

### CABINET HARDWARE IS THE FINAL TOUCH THAT BRINGS THE WHOLE KITCHEN TOGETHER.