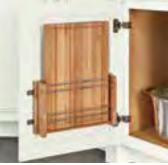

### WF OFFFR FUNCTIONAL STORAGE AND ORGANIZATION SOLUTIONS TO MAKE THE MOST OF YOUR SPACE.

Full Height Base Cabinet with Four Deep Roll Out Travs

Full Height Base Cabinet with Two Deep Roll Out Travs

Base Pot and Pan Organizer

Base Super Susan

Tiered Cutlery Divider

See all the organization options at shenandoahcabinetry.com/accessories.

Base Cabinet with Scalloped Roll Out Tray and Spice Insert

Two Drawer Base Cabinet with Scalloped Roll Out Tray and Pegged Dish Organizer

Oven Cabinet Drawer

Wine Storage Cabinet

Base Tray Divider Pull Out

Cutting Board Door Rack

Island Organizer