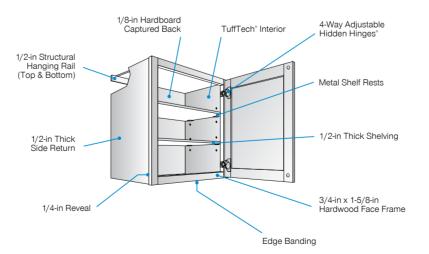

#### FACE FRAMES

3/4-in x 1-5/8-in solid hardwood. Joints are pressure fitted and mechanically fastened.

#### SIDES

1/2-in thick engineered wood finished with TuffTech.

#### STANDARD DRAWERS

1/2-in thick, 18-in deep engineered wood drawer box. (Upgrade available).

#### DRAWER GLIDES

Side-mounted, epoxy-coated steel & selfaligning with 75 lb. capacity.

#### DOORS

Floating center panel with our BeautyGuard<sup>®</sup> finishing system on all wood doors and drawer fronts.

#### HINGES

4-way adjustable Hidden Hinges.

#### SHELVES

1/2" thick engineered wood with our TuffTech. finishing system