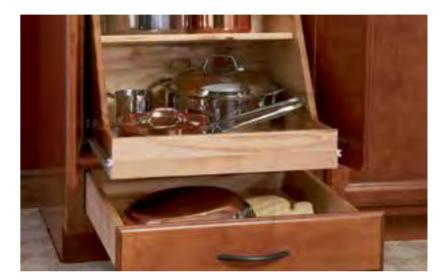

### WF OFFFR FUNCTIONAL STORAGE AND ORGANIZATION SOLUTIONS TO MAKE THE MOST OF YOUR SPACE.

Full Height Base Cabinet with Four Deep Roll Out Travs

Full Height Base Cabinet with Two Deep Roll Out Travs

Base Pot and Pan Organizer

Base Super Susan

Tiered Cutlery Divider

See all the organization options at shenandoahcabinetry.com/accessories.

Base Cabinet with Scalloped Roll Out Tray and Spice Insert

Two Drawer Base Cabinet with Scalloped Roll Out Tray and Pegged Dish Organizer