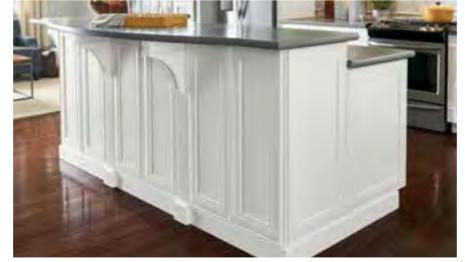

Heighten the sparkle of custom glass inserts by accenting with matte black drawer pulls.

Matching interiors add to the beauty of glass doors with complete, seamless color.

Corbels, decorator doors and furniture toe kick molding work together to add glamour to an island.

RECESSED TOE KICK Recommended for cabinets at the end of a run, especially in island and peninsula designs.

\*All Plywood Construction refers to the cabinet box components and shelving as detailed in our specification guide (Lowes.com/ShenandoahCabinetry/SpecGuide). Plywood components meet the Hardware Plywood & Veneer Association's standards for hardwood and decorative plywood (www.hpva.org).