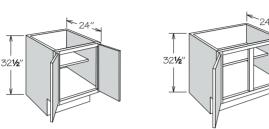

#### **PRODUCT HIGHLIGHTS**

- Improve functionality for the aging in place kitchen and bath
- Base Cabinets are 32<sup>1</sup>/<sub>2</sub>" high for lower work surfaces
- $\cdot$  8" high and 6<sup>1</sup>/<sub>2</sub>" deep toe kick accommodate most wheelchairs
- Availablein Shenandoah Pro<sup>®</sup> and Shenandoah Value Series®
- HUD Certified

**Universal Design Base Cabinet** 2 Butt Doors **Adjustable Shelf B24 UD BUTT** B27 UD BUTT B30 UD BUTT

**B33 UD BUTT** 

B36 UD BUTT

321/2

Universal Design **Drawer Base** Cabinet

**Universal Design** Base Multi-Use 1 Drawer BMU30 UD