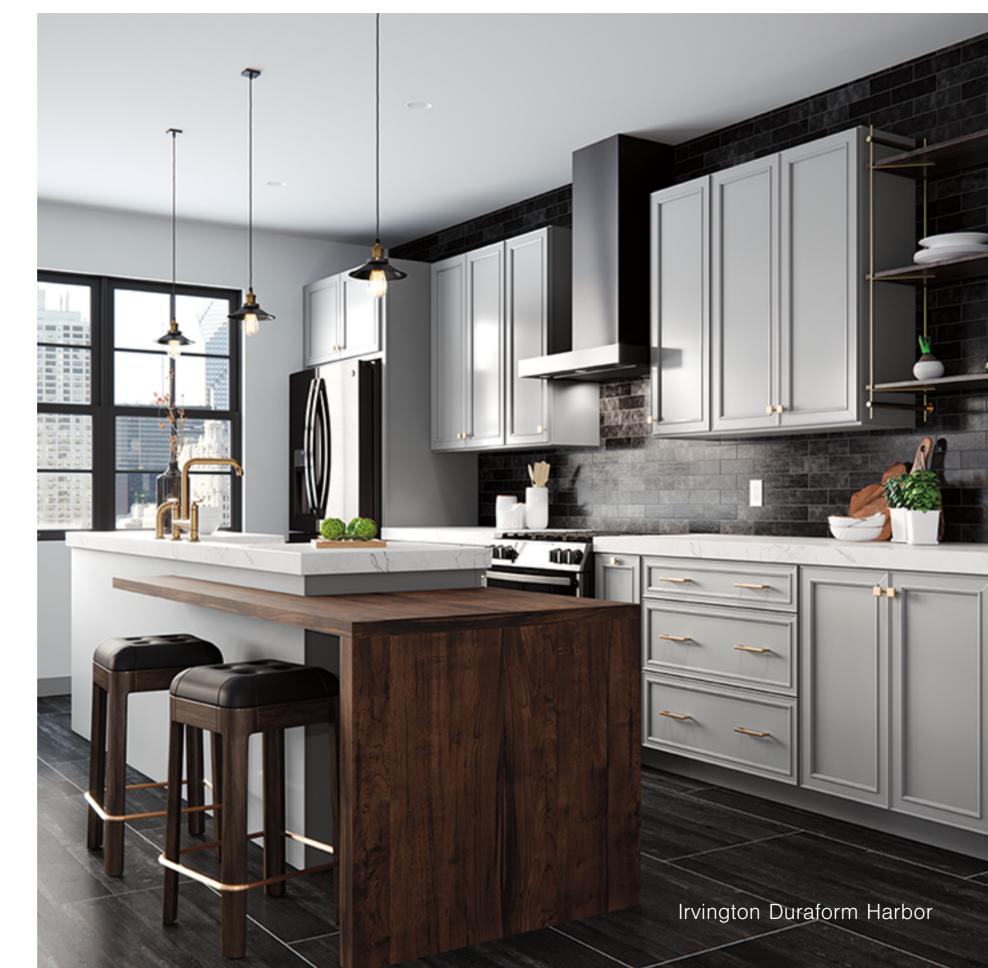

### IRVINGTON®

Full Overlay Recessed Veneer Panel Doors 5-Piece Drawer Fronts Mitered Corners

#### DURAFORM<sup>®</sup>

Linen Stone