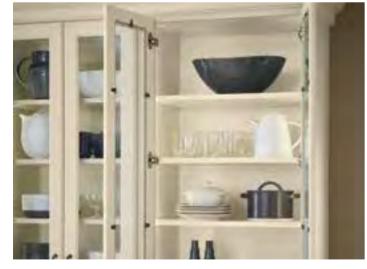

### DECORATIVE ACCENTS AND MOLDING CREATE A CUSTOM LOOK FOR YOUR PROJECTS

Molding stacks, glass inserts and decorator doors take a standalone wall cabinet from ordinary to elegant.

A matching range hood adds visual focus, style and functionality to cooking areas.

Heighten the sparkle of custom glass inserts by accenting with matte black drawer pulls.

Matching interiors add to the beauty of glass doors with complete, seamless color.

Corbels, decorator doors and furniture toe kick molding work together to add glamour to an island.