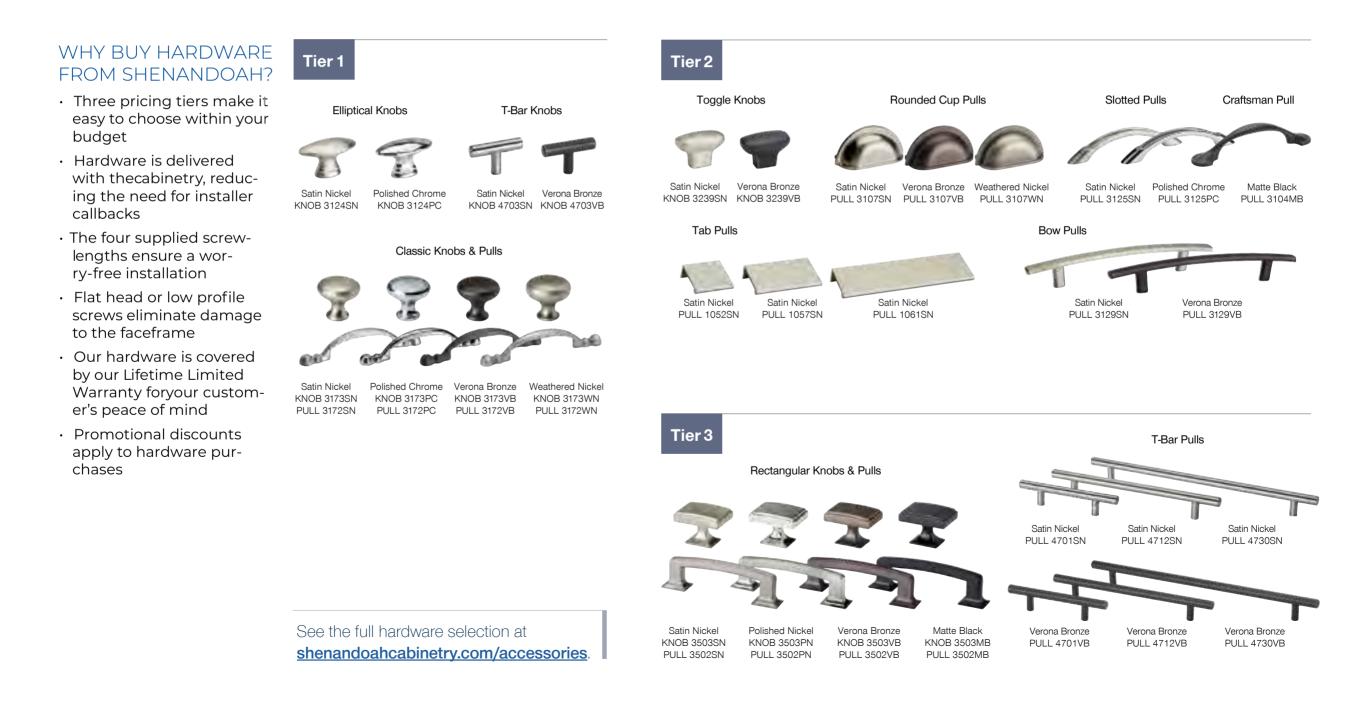

l Out Travs



Full Height Base Cabinet with Two Deep Roll Out Travs



Base Pot and Pan Organizer



Base Super Susan

Tiered Cutlery Divider



See all the organization options at shenandoahcabinetry.com/accessories.



Base Cabinet with Scalloped Roll Out Tray and Spice Insert



Two Drawer Base Cabinet with Scalloped Roll Out Tray and Pegged Dish Organizer









Oven Cabinet Drawer









Wine Storage Cabinet





Base Tray Divider Pull Out











Cutting Board Door Rack

Island Organizer











# GLASS DOORS ARE GREAT FOR ADDING VISUAL INTEREST.



ANTIQUED AFTON

AFTON

CLEAR

MULLION FRAME CATHEDRAL HORIZONTAL FRAME

MULLION FRAME

RAME P

PRAIRIE FRAME

ALUMINUM FRAME

VINTAGE IRON FRAME

### CABINET HARDWARE IS THE FINAL TOUCH THAT BRINGS THE WHOLE KITCHEN TOGETHER.







# Shenandoah Value SERIES Pro

### FAIRFAX



Standard Overlay Recessed Veneer Panel Slab Drawer Fronts





### CANTERBURY®



Standard Overlay Raised Veneer Panel Slab Drawer Fronts





### DEVON®



Full Overlay Raised Thermofoil Panel Slab Drawer Fronts

#### THERMOFOIL

White



### STANDARD CONSTRUCTION



#### FACE FRAMES

3/4-in x 1-5/8-in solid hardwood. Joints are pressure fitted and mechanically fastened.

#### SIDES

1/2-in thick engineered wood finished with TuffTech.

#### STANDARD DRAWERS

1/2-in thick, 18-in deep engineered wood drawer box. (Upgrade available).

#### DRAWER GLIDES

Side-mounted, epoxy-coated steel & selfaligning with 75 lb. capacity.

#### DOORS

Floating center panel with our BeautyGuard<sup>®</sup> finishing system on all wood doors and drawer fron