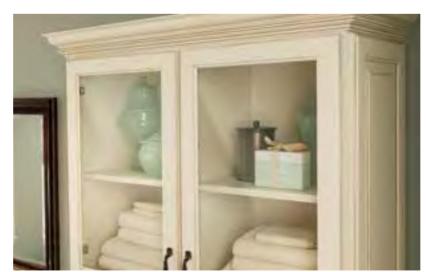

### DECORATIVE ACCENTS AND MOLDING CREATE A CUSTOM LOOK FOR YOUR PROJECTS

Molding stacks, glass inserts and decorator doors take a standalone wall cabinet from ordinary to elegant.

A matching range hood adds visual focus, style and functionality to cooking areas.

Heighten the sparkle of custom glass inserts by accenting with matte black drawer pulls.

Matching interiors add to the beauty of glass doors with complete, seamless color.

Corbels, decorator doors and furniture toe kick molding work together to add glamour to an island.