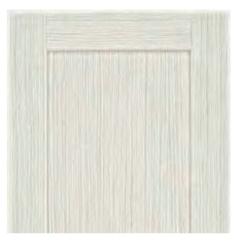

#### DURAFORM<sup>®</sup>

Linen Stone

#### Duraform

If you're looking for durability, and a cabinet that is easy to clean and won't warp with moisture, Duraform is a great option. Duraform uses the latest technology to bond a finish to composite wood. Choose from six different colors, from crisp linen to the rich, dark look of the Cascade textured finish. Textured finishes have a consistent look and provide exceptional stability.

#### DURAFORM

Cascade

Visualize all of our finishes on any available door style — in your own design—by visiting project.shenandoahcabinetry.com.

> --

Linen\*

Harbor\*

\*All glazed and painted finishes carry a premium finish upcharge.