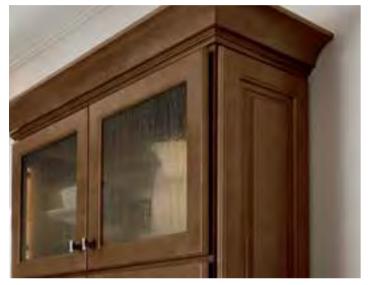

### DECORATIVE ACCENTS AND MOLDING CREATE A CUSTOM LOOK FOR YOUR PROJECTS

Molding stacks, glass inserts and decorator doors take a standalone wall cabinet from ordinary to elegant.

A matching range hood adds visual focus, style and functionality to cooking areas.

Heighten the sparkle of custom glass inserts by accenting with matte black drawer pulls.

Matching interiors add to the beauty of glass doors with complete, seamless color.

Corbels, decorator doors and furniture toe kick molding work together to add glamour to an island.