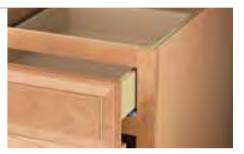

#### FULL ACCESS HIDDEN<sup>®</sup>GLIDES

Our glide system has a larger weight-bearing surface that creates a smoother and quieter gliding motion. The drawer box clip has an advanced feature making drawer front adjustments quick and simple.

#### CUSHIONCLOSE® SYSTEM

With the Shenandoah CushionClose system, drawers, doors and rollouts close silently and effortlessly. Your customers will appreciate the soft-close mechanism and the whisper-quiet operation in their kitchen or bath.