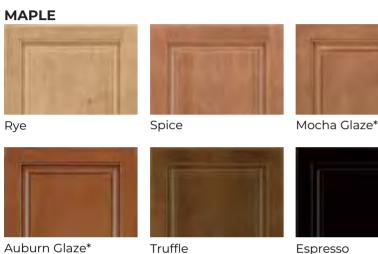

### FINISHES BY COLLECTION

|             |                              | PAINTED                                                | MAPLE               |                                       | CHERRY                           | DURAFORM                              |
|-------------|------------------------------|--------------------------------------------------------|---------------------|---------------------------------------|----------------------------------|---------------------------------------|
|             |                              | Linen Pewter* Silk Hazelnut* Harbor Ember* Stone Bould | er Rye Spice Mocha* | Cognac Auburn* Truffle Slate Espresso | Autumn Spice Bordeaux Java Slate | Linen Silk Stone Breeze Drift Cascade |
| RN          | BRECKENRIDGE                 |                                                        |                     |                                       |                                  |                                       |
|             | MISSION                      |                                                        |                     |                                       |                                  |                                       |
| ODE         | SOLANA®                      |                                                        |                     |                                       |                                  |                                       |
| MO          |                              |                                                        |                     |                                       |                                  |                                       |
|             | SYDNEY <sup>®</sup>          |                                                        |                     |                                       |                                  |                                       |
| RANSITIONAL | WARREN <sup>™</sup>          |                                                        |                     |                                       |                                  |                                       |
|             | DOMINION <sup>®</sup>        |                                                        |                     |                                       |                                  |                                       |
| SITIC       | <b>IRVINGTON®</b>            |                                                        |                     |                                       |                                  |                                       |
| TRAN!       | CARDIFF®                     |                                                        |                     |                                       |                                  |                                       |
|             | COTTAGE                      |                                                        |                     |                                       |                                  |                                       |
|             | <b>MCKINLEY</b> ®            |                                                        |                     |                                       |                                  |                                       |
|             | <b>EDGEWORTH</b> ®           |                                                        |                     |                                       |                                  |                                       |
| TRADITIONAL | GROVE®                       |                                                        |                     |                                       |                                  |                                       |
|             | WINCHESTER®                  |                                                        |                     |                                       |                                  |                                       |
|             | <b>BLUEMONT</b> <sup>®</sup> |                                                        |                     |                                       |                                  |                                       |
|             | WESTFALL®                    |                                                        |                     |                                       |                                  |                                       |
|             | ORCHAR D <sup>®</sup>        |                                                        |                     |                                       |                                  |                                       |
|             |                              |                                                        |                     | * Glaze                               |                                  |                                       |

#### Maple

Maple is a wonderfully versatile finish, because it works for nearly any style. It can range from white and blonde tones to reddish brown ones. It has a beautiful grain, which will become more prominent when stained. The lighter finishes also tend to become golden with time.