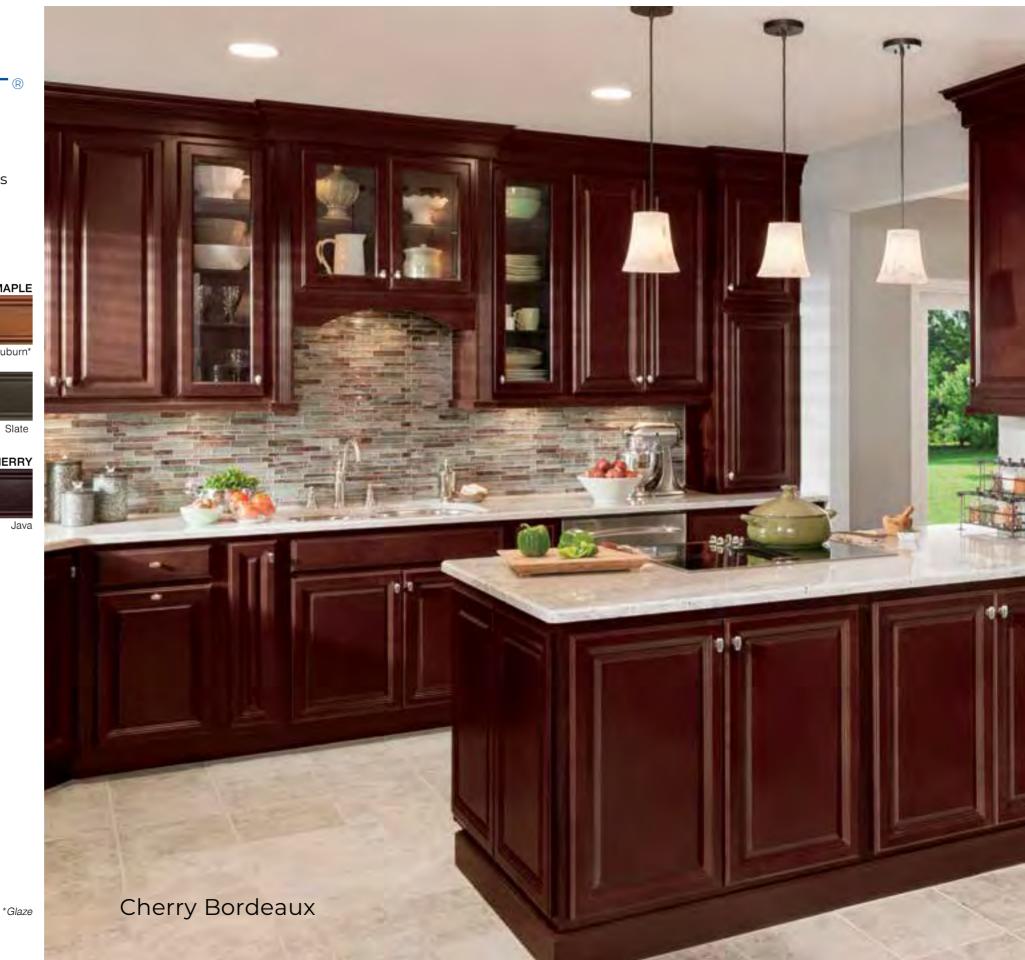

Beadboard Style





Linen Silk Harbor Stone Boulder

DURAFORM®

Linen



### MCKINLEY®



Full Overlay Raised Solid Panel Doors 5-Piece Drawer Fronts Mitered Corners











### EDGEWORTH<sup>®</sup>



Full Overlay Raised Solid Panel Doors Detailed Slab Drawer Fronts 5-Piece Drawer Fronts







Linen Pewter\* Silk Hazelnut\* Harbor



DURAFORM®

Linen



### **GROVE**<sup>®</sup>



Standard Overlay Raised Solid Panel Doors Detailed Slab Drawer Fronts



Truffle





Ember\*

Stone

Espresso 100 CHERRY 2400 10.00 Java Harbor Boulder



### WINCHESTER<sup>®</sup>



Full Overlay Raised Solid Panel Doors Raised Detailed 5/4 Slab Drawer Fronts







Ember\* Stone Boulder



### BLUEMONT®



Standard Overlay Raised Veneer Panel Doors Detailed Slab Drawer Fronts



Espresso



Truffle



### WESTFALL®



Full Overlay Raised Solid Panel Doors 5-Piece Drawer Fronts Mitered Corners









Ember\*

Stone



### **ORCHARD**<sup>®</sup>



Full Overlay Raised Veneer Panel Doors Detailed Slab Drawer Fronts



Truffle Espresso

\*Glaze





### Shenandoah Pro





# ShenandoahPro FINISHES & CONSTRUCTION

### A WIDE RANGE OF SPECIES OFFERED IN THE LATEST COLORS AND FINISHES



#### Maple

Maple is a wonderfully versatile finish, because it works for nearly any style. It can range from white and blonde tones to reddish brown ones. It has a beautiful grain, which will become more prominent when stained. The lighter finishes also tend to become golden with time.



#### Cherry

With its pin knots, sap pockets, and lovely grain variations, cherry is a classic favorite. Ranging from