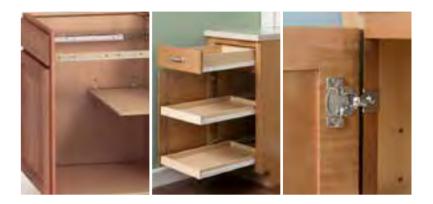

#### DOVETAIL CONSTRUCTION

Like high-end furniture, our 5%" solid wood dovetail drawers meet KCMA industry load standards. The dovetailmanufacturing technique ensures a secure, strong and longer lasting box that will hold up to your toughest customer.

#### FULL ACCESS HIDDEN<sup>®</sup>GLIDES

Our glide system has a larger weight-bearing surface that creates a smoother and quieter gliding motion. The drawer box clip has an advanced feature making drawer front adjustments quick and simple.

#### HINGES

4-way adjustable Hidden Hinges.