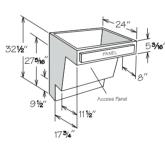

### UNIVERSAL DESIGN CABINETS

Shenandoah Cabinetry® offers Universal Design Cabinets to help create comfortable and accessible spaces for individuals of all ages and abilities.

#### **PRODUCT HIGHLIGHTS**

- Improve functionality for the aging in place kitchen and bath
- Base Cabinets are 32<sup>1</sup>/<sub>2</sub>" high for lower work surfaces
- $\cdot$  8" high and 6<sup>1</sup>/<sub>2</sub>" deep toe kick accommodate most wheelchairs
- Availablein Shenandoah Pro<sup>®</sup> and Shenandoah Value Series®
- HUD Certified

**Universal Design Base Cabinet** 2 Butt Doors **Adjustable Shelf B24 UD BUTT** B27 UD BUTT B30 UD BUTT

**B33 UD BUTT** 

B36 UD BUTT

321/2

Universal Design **Drawer Base** Cabinet

**Universal Design** Base Multi-Use 1 Drawer BMU30 UD