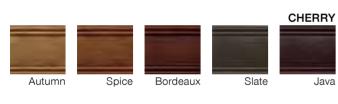

### FINISHES BY COLLECTION

|             |                              | PAINTED                                                | MAPLE               |                                       | CHERRY                           | DURAFORM                              |
|-------------|------------------------------|--------------------------------------------------------|---------------------|---------------------------------------|----------------------------------|---------------------------------------|
|             |                              | Linen Pewter* Silk Hazelnut* Harbor Ember* Stone Bould | er Rye Spice Mocha* | Cognac Auburn* Truffle Slate Espresso | Autumn Spice Bordeaux Java Slate | Linen Silk Stone Breeze Drift Cascade |
| RN          | BRECKENRIDGE                 |                                                        |                     |                                       |                                  |                                       |
|             | MISSION                      |                                                        |                     |                                       |                                  |                                       |
| ODE         | SOLANA®                      |                                                        |                     |                                       |                                  |                                       |
| MO          |                              |                                                        |                     |                                       |                                  |                                       |
|             | SYDNEY <sup>®</sup>          |                                                        |                     |                                       |                                  |                                       |
| RANSITIONAL | WARREN <sup>™</sup>          |                                                        |                     |                                       |                                  |                                       |
|             | DOMINION <sup>®</sup>        |                                                        |                     |                                       |                                  |                                       |
| SITIC       | <b>IRVINGTON®</b>            |                                                        |                     |                                       |                                  |                                       |
| TRAN!       | CARDIFF®                     |                                                        |                     |                                       |                                  |                                       |
|             | COTTAGE                      |                                                        |                     |                                       |                                  |                                       |
|             | <b>MCKINLEY</b> ®            |                                                        |                     |                                       |                                  |                                       |
|             | <b>EDGEWORTH</b> ®           |                                                        |                     |                                       |                                  |                                       |
| TRADITIONAL | GROVE®                       |                                                        |                     |                                       |                                  |                                       |
|             | WINCHESTER®                  |                                                        |                     |                                       |                                  |                                       |
|             | <b>BLUEMONT</b> <sup>®</sup> |                                                        |                     |                                       |                                  |                                       |
|             | WESTFALL®                    |                                                        |                     |                                       |                                  |                                       |
|             | ORCHAR D <sup>®</sup>        |                                                        |                     |                                       |                                  |                                       |
|             |                              |                                                        |                     | * Glaze                               |                                  |                                       |

#### Cherry

With its pin knots, sap pockets, and lovely grain variations, cherry is a classic favorite. Ranging from pale yellow to deep reddish browns with occasional shades of white, green, pink or gray, cherry has a timeless feel, and looks rich and deep when stained. As with most hardwood, cherry darkens gradually over time.