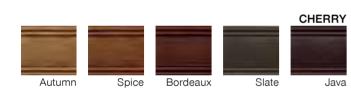

### FINISHES BY COLLECTION

|             |                              | PAINTED                                                | MAPLE               |                                       | CHERRY                           | DURAFORM                              |
|-------------|------------------------------|--------------------------------------------------------|---------------------|---------------------------------------|----------------------------------|---------------------------------------|
|             |                              | Linen Pewter* Silk Hazelnut* Harbor Ember* Stone Bould | er Rye Spice Mocha* | Cognac Auburn* Truffle Slate Espresso | Autumn Spice Bordeaux Java Slate | Linen Silk Stone Breeze Drift Cascade |
| RN          | BRECKENRIDGE                 |                                                        |                     |                                       |                                  |                                       |
|             | MISSION                      |                                                        |                     |                                       |                                  |                                       |
| ODE         | SOLANA®                      |                                                        |                     |                                       |                                  |                                       |
| MO          |                              |                                                        |                     |                                       |                                  |                                       |
|             | SYDNEY <sup>®</sup>          |                                                        |                     |                                       |                                  |                                       |
| RANSITIONAL | WARREN <sup>™</sup>          |                                                        |                     |                                       |                                  |                                       |
|             | DOMINION <sup>®</sup>        |                                                        |                     |                                       |                                  |                                       |
| SITIC       | <b>IRVINGTON®</b>            |                                                        |                     |                                       |                                  |                                       |
| TRAN!       | CARDIFF®                     |                                                        |                     |                                       |                                  |                                       |
|             | COTTAGE                      |                                                        |                     |                                       |                                  |                                       |
|             | <b>MCKINLEY</b> ®            |                                                        |                     |                                       |                                  |                                       |
|             | <b>EDGEWORTH</b> ®           |                                                        |                     |                                       |                                  |                                       |
| TRADITIONAL | GROVE®                       |                                                        |                     |                                       |                                  |                                       |
|             | WINCHESTER®                  |                                                        |                     |                                       |                                  |                                       |
|             | <b>BLUEMONT</b> <sup>®</sup> |                                                        |                     |                                       |                                  |                                       |
|             | WESTFALL®                    |                                                        |                     |                                       |                                  |                                       |
|             | ORCHAR D <sup>®</sup>        |                                                        |                     |                                       |                                  |                                       |
|             |                              |                                                        |                     | * Glaze                               |                                  |                                       |

#### Cherry

With its pin knots, sap pockets, and lovely grain variations, cherry is a classic favorite. Ranging from pale yellow to deep reddish browns with occasional shades of white, green, pink or gray, cherry has a timeless feel, and looks rich and deep when stained. As with most hardwood, cherry darkens gradually over time.