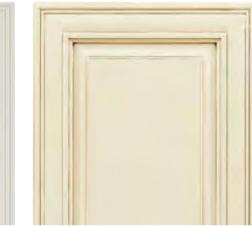

### WARREN®

Full Overlay Recessed Panel Doors Mitered Corners Slab Drawer Fronts 5-Piece Drawer Fronts

Ember\*

Stone

" IIIII im ...... Boulder 00.00.00 Painted Boulder

\*Glaze

### **GROVE**<sup>®</sup>

Standard Overlay Raised Solid Panel Doors Detailed Slab Drawer Fronts

Truffle

Ember\*

Stone

Espresso 100 CHERRY 2400 10.00 Java Harbor Boulder

### WINCHESTER<sup>®</sup>

Full Overlay Raised Solid Panel Doors Raised Detailed 5/4 Slab Drawer Fronts

Ember\* Stone Boulder