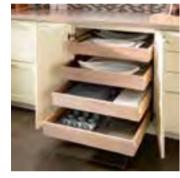

### WF OFFFR FUNCTIONAL STORAGE AND ORGANIZATION SOLUTIONS TO MAKE THE MOST OF YOUR SPACE.

Full Height Base Cabinet with Four Deep Roll Out Travs

Full Height Base Cabinet with Two Deep Roll Out Travs

Base Pot and Pan Organizer