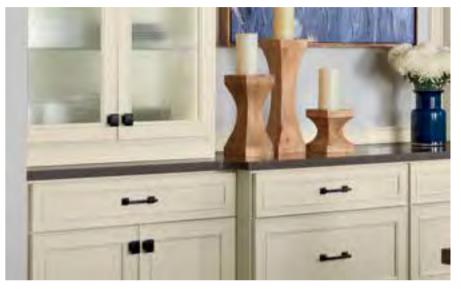

Heighten the sparkle of custom glass inserts by accenting with matte black drawer pulls.

Matching interiors add to the beauty of glass doors with complete, seamless color.

Corbels, decorator doors and furniture toe kick molding work together to add glamour to an island.

### CABINET HARDWARE IS THE FINAL TOUCH THAT BRINGS THE WHOLE KITCHEN TOGETHER.