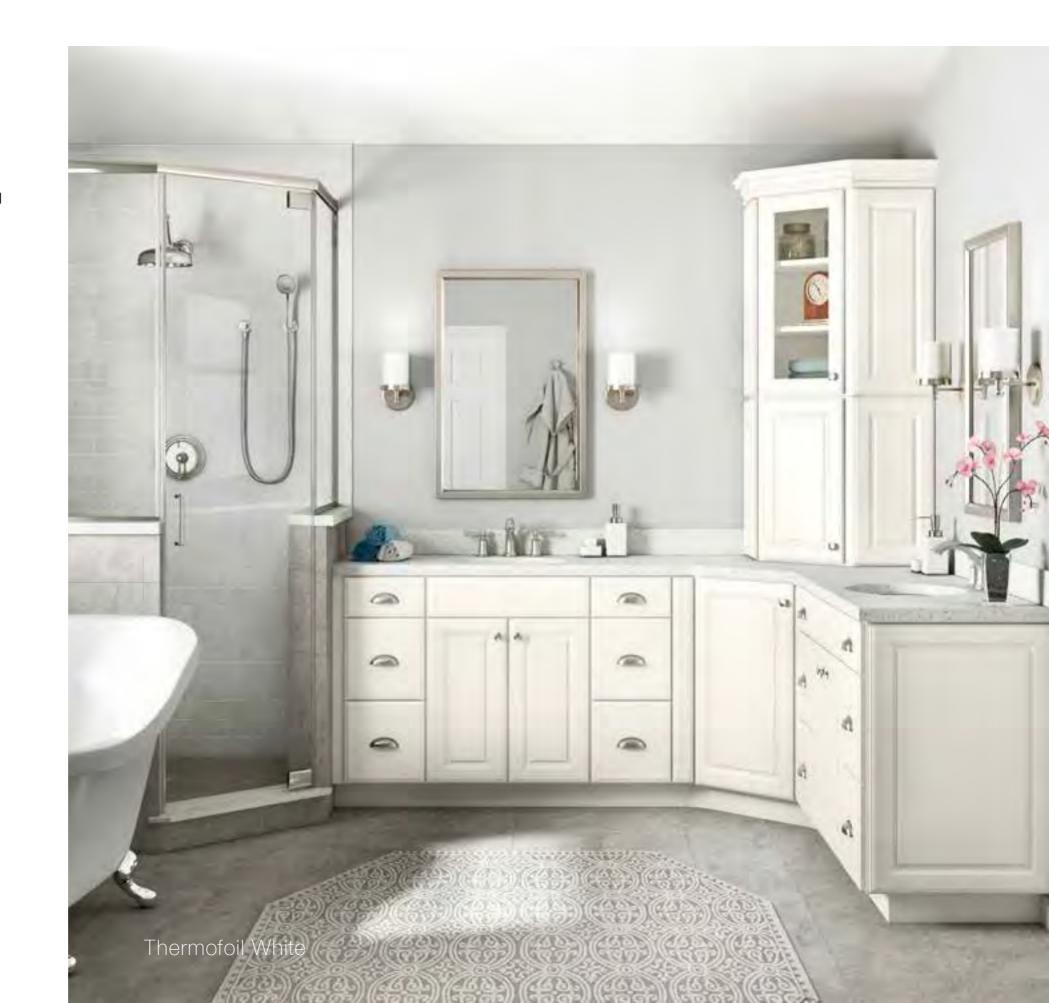

### DEVON®

Full Overlay Raised Thermofoil Panel Slab Drawer Fronts

#### THERMOFOIL

White