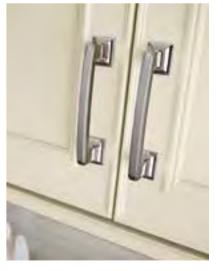

Cabinet** 2 Butt Doors 1 Drawer OVS3384 UD BUTT



### Shenandoah Pro





# ShenandoahPro ACCESSORIES & ORGANIZATION

### DECORATIVE ACCENTS AND MOLDING CREATE A CUSTOM LOOK FOR YOUR PROJECTS



Molding stacks, glass inserts and decorator doors take a standalone wall cabinet from ordinary to elegant.



A matching range hood adds visual focus, style and functionality to cooking areas.



Heighten the sparkle of custom glass inserts by accenting with matte black drawer pulls.



Matching interiors add to the beauty of glass doors with complete, seamless color.



Corbels, decorator doors and furniture toe kick molding work together to add glamour to an island.



With furniture legs and finished shelving, you can create a furniture style buffet that matches the cabinetry in your kitchen.



Cabinets take on a custom look when you combine stylish hardware with a light rail molding.

### WF OFFFR FUNCTIONAL STORAGE AND ORGANIZATION SOLUTIONS TO MAKE THE MOST OF YOUR SPACE.



Full Height Base Cabinet with Four Deep Roll Out Travs



Full Height Base Cabinet with Two Deep Roll Out Travs



Base Pot and Pan Organizer



Base Super Susan

Tiered Cutlery Divider



See all the organization options at shenandoahcabinetry.com/accessories.



Base Cabinet with Scalloped Roll Out Tray and Spice Insert



Two Drawer Base Cabinet with Scalloped Roll Out Tray and Pegged Dish Organizer









Oven Cabinet Drawer









Wine Storage Cabinet





Base Tray Divider Pull Out











Cutting Board Door Rack

Island Organizer











# GLASS DOORS ARE GREAT FOR ADDING VISUAL INTEREST