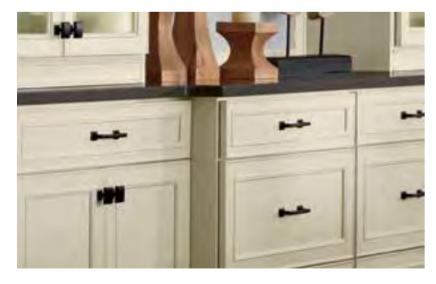

awers, doors and rollouts close silently and effortlessly. Your customers will appreciate the soft-close mechanism and the whisper-quiet operation in their kitchen or bath.



### CONSTRUCTION UPGRADES MAKE YOUR PROJECT UNIQUE AND FUNCTIONAL.



#### ALL PLYWOOD CONSTRUCTION\* UPGRADE Upgraded all-plywood cabinet sides, shelves, cabinet backs, toe kicks and hanging rails are the ultimate in durability and stability and add to the value of your investment.



#### FURNITURE ENDS UPGRADE

Thicker plywood sides on exposed cabinet ends give your cabinets the finished look of fine furniture, make molding installation easier and faster.



#### INVERTED FRAME

Available for most standard base cabinets, base cabinets with factory installed wastebasket(s) and base pot and pan organizer cabinets.



#### INCREASED DEPTH AND REDUCED DEPTH

Reduced Depth cabinets are available in 1" reductions; minimum cabinet depth is 4". Increased Depth cabinets are available for most Wall cabinets up to 36" wide.



#### MATCHING INTERIOR

This option matches the cabinet's interior to that of the cabinet's exterior sides. Available for wall cabinets, utility cabinets, vanity linen cabinets and refrigerator return panels.



RECESSED TOE KICK Recommended for cabinets at the end of a run, especially in island and peninsula designs.

\*All Plywood Construction refers to the cabinet box components and shelving as detailed in our specification guide (Lowes.com/ShenandoahCabinetry/SpecGuide). Plywood components meet the Hardware Plywood & Veneer Association's standards for hardwood and decorative plywood