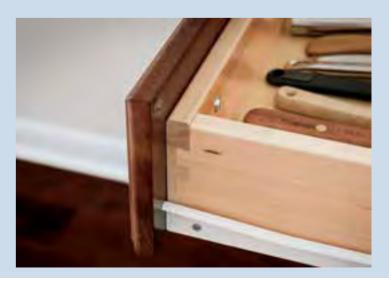

#### DOVETAIL CONSTRUCTION

Like high-end furniture, our 5%" solid wood dovetail drawers meet KCMA industry load standards. The dovetailmanufacturing technique ensures a secure, strong and longer lasting box that will hold up to your toughest customer.

### Get extra durability with our solid wood dovetail drawer.

Kitchen drawers see plenty of action day in and day out. Drawer box is 5/8-in thick, 18-in solid wood.