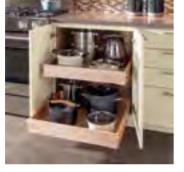

### WF OFFFR FUNCTIONAL STORAGE AND ORGANIZATION SOLUTIONS TO MAKE THE MOST OF YOUR SPACE.

Full Height Base Cabinet with Four Deep Roll Out Travs

Full Height Base Cabinet with Two Deep Roll Out Travs

Base Pot and Pan Organizer