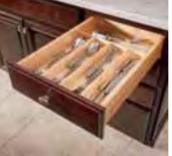

Base Super Susan

Tiered Cutlery Divider

See all the organization options at shenandoahcabinetry.com/accessories.

Base Cabinet with Scalloped Roll Out Tray and Spice Insert

Two Drawer Base Cabinet with Scalloped Roll Out Tray and Pegged Dish Organizer