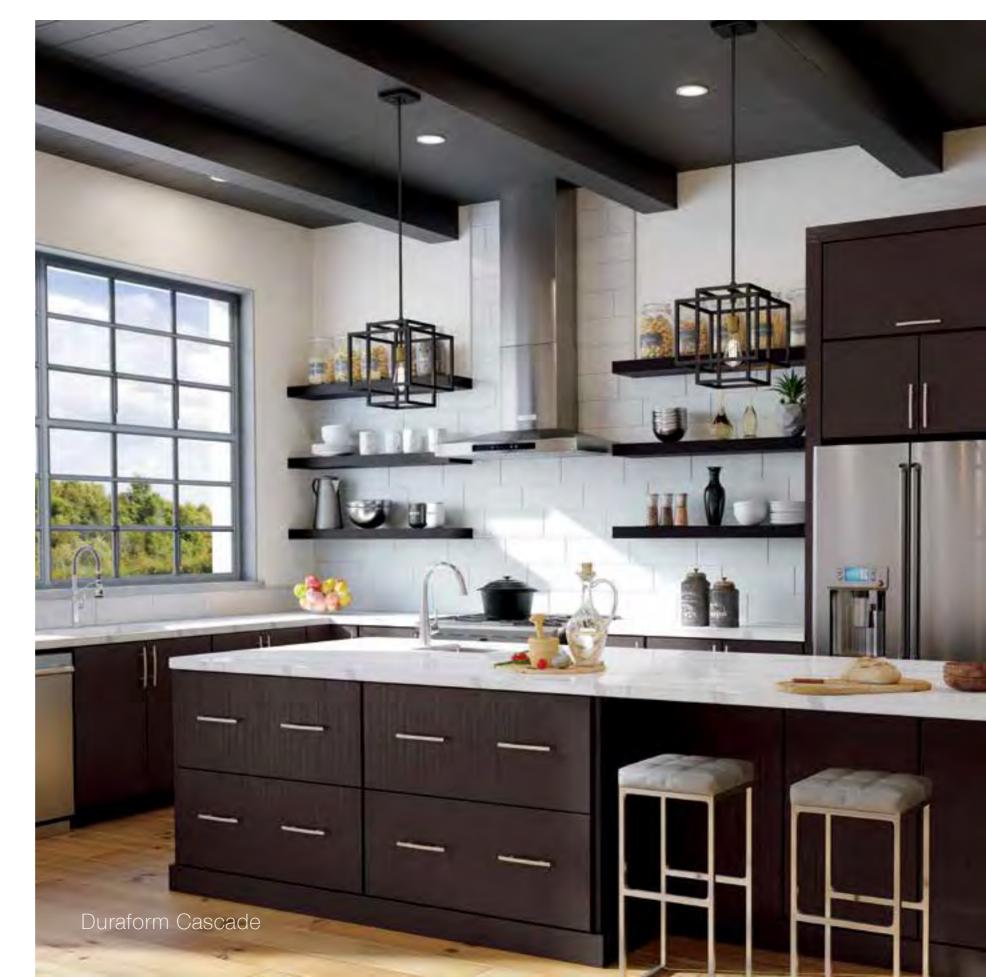

#### Duraform

If you're looking for durability, and a cabinet that is easy to clean and won't warp with moisture, Duraform is a great option. Duraform uses the latest technology to bond a finish to composite wood. Choose from six different colors, from crisp linen to the rich, dark look of the Cascade textured finish. Textured finishes have a consistent look and provide exceptional stability.

#### DURAFORM

Cascade

Visualize all of our finishes on any available door style — in your own design—by visiting project.shenandoahcabinetry.com.

> --

Linen\*

Harbor\*

\*All glazed and painted finishes carry a premium finish upcharge.