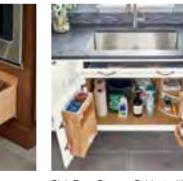

### WF OFFFR FUNCTIONAL STORAGE AND ORGANIZATION SOLUTIONS TO MAKE THE MOST OF YOUR SPACE.

Full Height Base Cabinet with Four Deep Roll Out Travs

Full Height Base Cabinet with Two Deep Roll Out Travs

Base Pot and Pan Organizer

Base Super Susan

Tiered Cutlery Divider

See all the organization options at shenandoahcabinetry.com/accessories.

Base Cabinet with Scalloped Roll Out Tray and Spice Insert

Two Drawer Base Cabinet with Scalloped Roll Out Tray and Pegged Dish Organizer

Oven Cabinet Drawer

Wine Storage Cabinet

Base Tray Divider Pull Out

Cutting Board Door Rack

Island Organizer