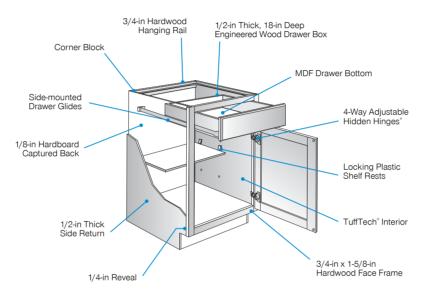

#### FACE FRAMES

3/4-in x 1-5/8-in solid hardwood. Joints are pressure fitted and mechanically fastened.

#### SIDES

1/2-in thick engineered wood finished with TuffTech.

#### STANDARD DRAWERS

1/2-in thick, 18-in deep engineered wood drawer box. (Upgrade available).

#### DRAWER GLIDES

Side-mounted, epoxy-coated steel & selfaligning with 75 lb. capacity.

#### DOORS

Floating center panel with our BeautyGuard<sup>®</sup> finishing system on all wood doors and drawer fronts.

#### HINGES

4-way adjustable Hidden Hinges.

#### SHELVES

1/2" thick engineered wood with our TuffTech. finishing system