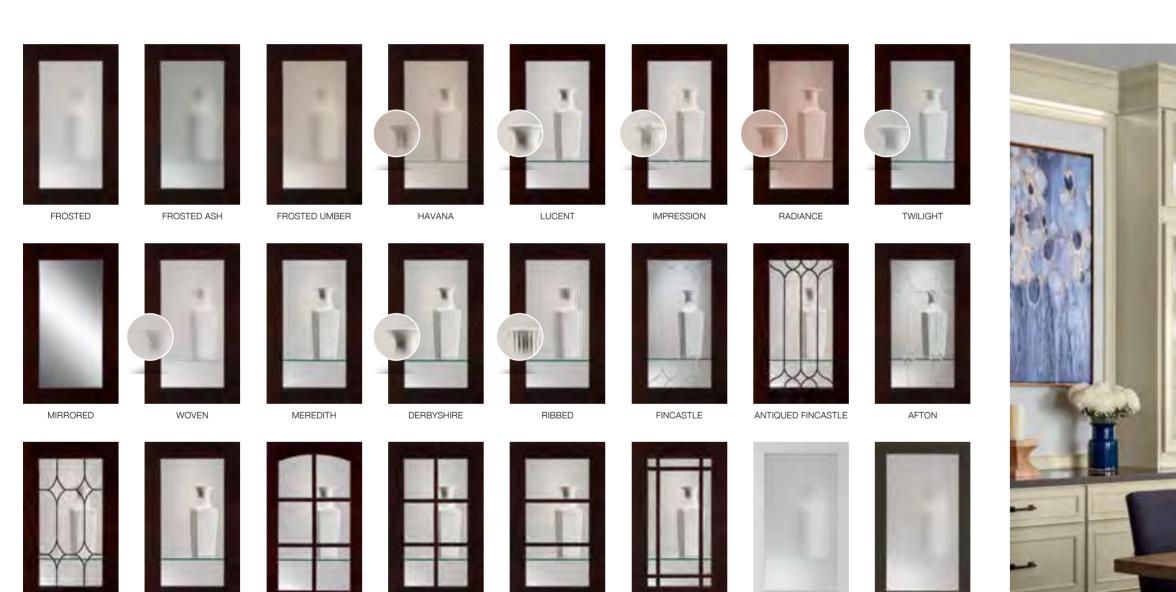

# GLASS DOORS ARE GREAT FOR ADDING VISUAL INTEREST.

ANTIQUED AFTON

AFTON

CLEAR

MULLION FRAME CATHEDRAL HORIZONTAL FRAME

MULLION FRAME

RAME P

PRAIRIE FRAME

ALUMINUM FRAME

VINTAGE IRON FRAME