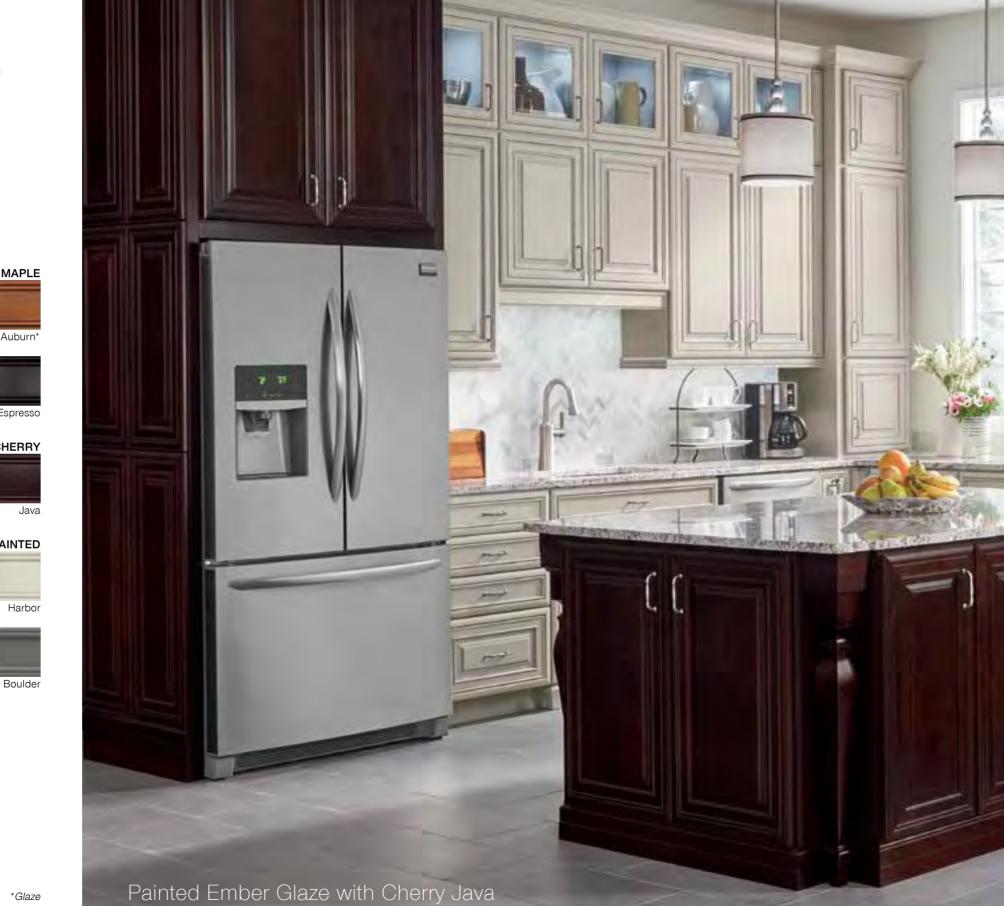

### FINISHES BY COLLECTION

|             |                              | PAINTED                                                | MAPLE               |                                       | CHERRY                           | DURAFORM                              |
|-------------|------------------------------|--------------------------------------------------------|---------------------|---------------------------------------|----------------------------------|---------------------------------------|
|             |                              | Linen Pewter* Silk Hazelnut* Harbor Ember* Stone Bould | er Rye Spice Mocha* | Cognac Auburn* Truffle Slate Espresso | Autumn Spice Bordeaux Java Slate | Linen Silk Stone Breeze Drift Cascade |
| RN          | BRECKENRIDGE                 |                                                        |                     |                                       |                                  |                                       |
|             | MISSION                      |                                                        |                     |                                       |                                  |                                       |
| ODE         | SOLANA®                      |                                                        |                     |                                       |                                  |                                       |
| MO          |                              |                                                        |                     |                                       |                                  |                                       |
|             | SYDNEY <sup>®</sup>          |                                                        |                     |                                       |                                  |                                       |
| RANSITIONAL | WARREN <sup>™</sup>          |                                                        |                     |                                       |                                  |                                       |
|             | DOMINION <sup>®</sup>        |                                                        |                     |                                       |                                  |                                       |
| SITIC       | <b>IRVINGTON®</b>            |                                                        |                     |                                       |                                  |                                       |
| TRAN!       | CARDIFF®                     |                                                        |                     |                                       |                                  |                                       |
|             | COTTAGE                      |                                                        |                     |                                       |                                  |                                       |
|             | <b>MCKINLEY</b> ®            |                                                        |                     |                                       |                                  |                                       |
|             | <b>EDGEWORTH</b> ®           |                                                        |                     |                                       |                                  |                                       |
| TRADITIONAL | GROVE®                       |                                                        |                     |                                       |                                  |                                       |
|             | WINCHESTER®                  |                                                        |                     |                                       |                                  |                                       |
|             | <b>BLUEMONT</b> <sup>®</sup> |                                                        |                     |                                       |                                  |                                       |
|             | WESTFALL®                    |                                                        |                     |                                       |                                  |                                       |
|             | ORCHAR D <sup>®</sup>        |                                                        |                     |                                       |                                  |                                       |
|             |                              |                                                        |                     | * Glaze                               |                                  |                                       |

### SOLANA®

Full Overlay Recessed Veneer Panel Doors Slab Drawer Fronts Cascading Top and Bottom Rails

CHERRY Slate Autumn Spice Bordeaux Java

DURAFORM®

Linen