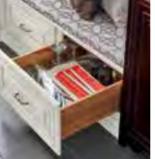

### WF OFFFR FUNCTIONAL STORAGE AND ORGANIZATION SOLUTIONS TO MAKE THE MOST OF YOUR SPACE.

Full Height Base Cabinet with Four Deep Roll Out Travs

Full Height Base Cabinet with Two Deep Roll Out Travs

Base Pot and Pan Organizer

Base Super Susan

Tiered Cutlery Divider

See all the organization options at shenandoahcabinetry.com/accessories.

Base Cabinet with Scalloped Roll Out Tray and Spice Insert

Two Drawer Base Cabinet with Scalloped Roll Out Tray and Pegged Dish Organizer