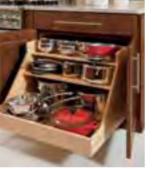

### WF OFFFR FUNCTIONAL STORAGE AND ORGANIZATION SOLUTIONS TO MAKE THE MOST OF YOUR SPACE.

Full Height Base Cabinet with Four Deep Roll Out Travs

Full Height Base Cabinet with Two Deep Roll Out Travs

Base Pot and Pan Organizer

Base Super Susan

Tiered Cutlery Divider

See all the organization options at shenandoahcabinetry.com/accessories.

Base Cabinet with Scalloped Roll Out Tray and Spice Insert

Two Drawer Base Cabinet with Scalloped Roll Out Tray and Pegged Dish Organizer