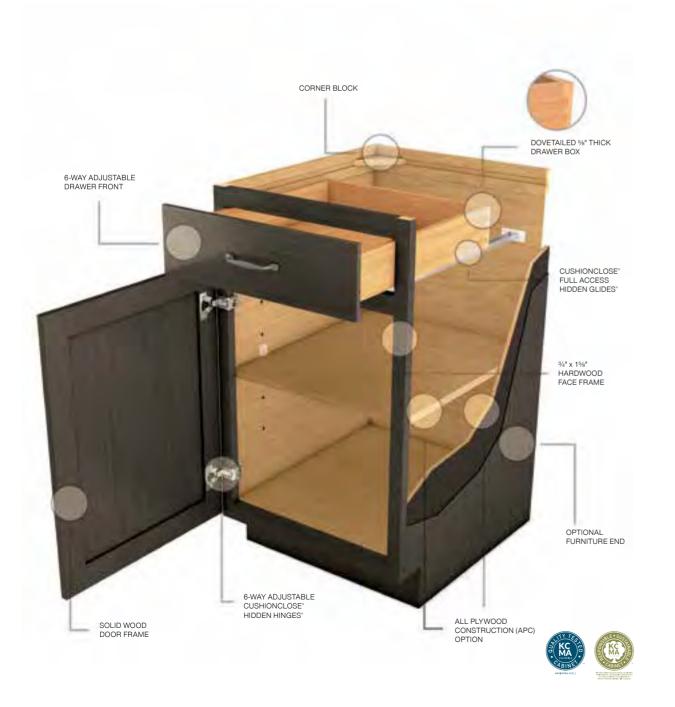

#### SOLID WOOD, KILN DRIED FACE FRAMES

We take extra steps in manufacturing because we know how important quality is to you and your customers. Our cabinet face frames are pressure-fitted and mechanically fastened ensuring structural integrity for years to come.

#### DOVETAIL CONSTRUCTION

Like high-end furniture, our 5%" solid wood dovetail drawers meet KCMA industry load standards. The dovetailmanufacturing technique ensures a secure, strong and longer lasting box that will hold up to your toughest customer.

#### FULL ACCESS HIDDEN<sup>®</sup>GLIDES

Our glide system has a larger weight-bearing surface that creates a smoother and quieter gliding motion. The drawer box clip has an advanced feature making drawer front adjustments quick and simple.

#### CUSHIONCLOSE® SYSTEM

With the Shenandoah CushionClose system, drawers, doors and rollouts close silently and effortlessly. Your customers will appreciate the soft-close mechanism and the whisper-quiet operation in their kitchen or bath.

#### ALL PLYWOOD CONSTRUCTION\* UPGRADE Upgraded all-plywood cabinet sides, shelves, cabinet backs, toe kicks and hanging rails are the ultimate in durability and stability and add to the value of your investment.

#### FURNITURE ENDS UPGRADE

Thicker plywood sides on exposed cabinet ends give your cabinets the finished look of fine furniture, make molding installation easier and faster.