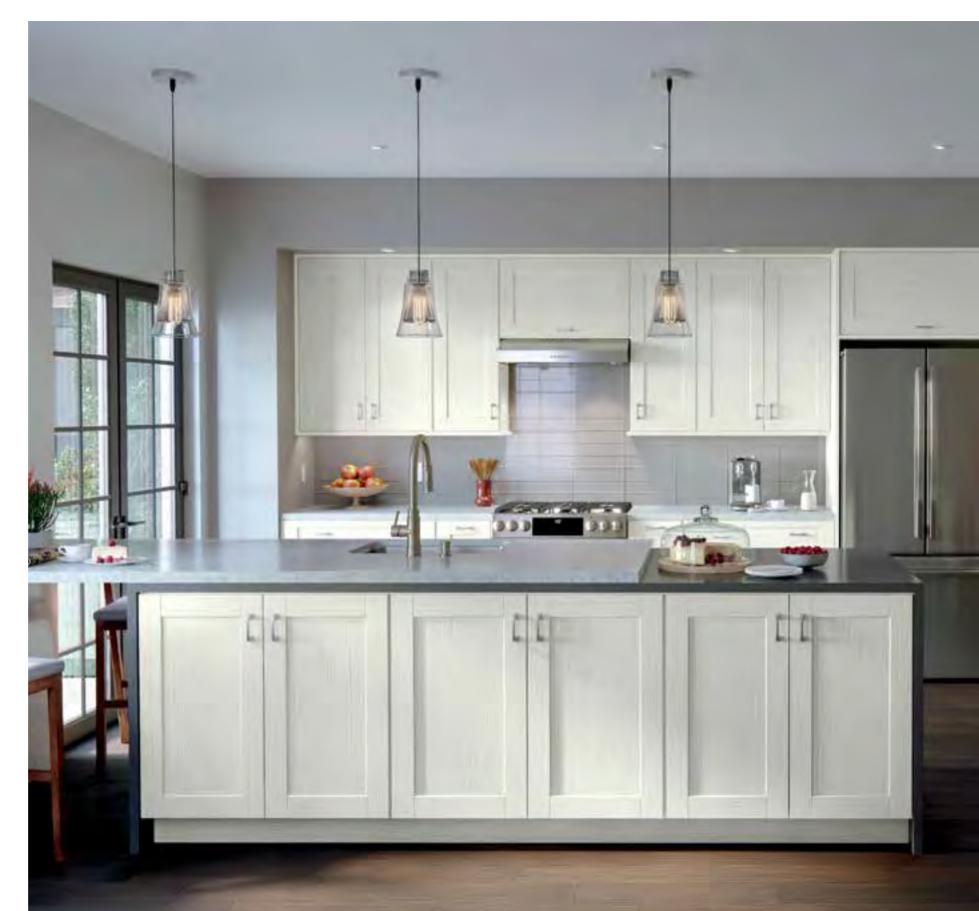

### A WIDE RANGE OF SPECIES OFFERED IN THE LATEST COLORS AND FINISHES

#### Maple

Maple is a wonderfully versatile finish, because it works for nearly any style. It can range from white and blonde tones to reddish brown ones. It has a beautiful grain, which will become more prominent when stained. The lighter finishes also tend to become golden with time.

#### Cherry

With its pin knots, sap pockets, and lovely grain variations, cherry is a classic favorite. Ranging from pale yellow to deep reddish browns with occasional shades of white, green, pink or gray, cherry has a timeless feel, and looks rich and deep when stained. As with most hardwood, cherry darkens gradually over time.

#### Painted

Painted finishes feel fresh, crisp, and clean. To achieve this finish, we apply paint to a blend of hardwood and engineered materials. This creates a finish for your cabinets that is durable and features a consistent coverage. The paint color may change slightly over time, and you may notice visible joint lines, caused by expansion and contraction over time.