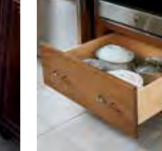

### WF OFFFR FUNCTIONAL STORAGE AND ORGANIZATION SOLUTIONS TO MAKE THE MOST OF YOUR SPACE.

Full Height Base Cabinet with Four Deep Roll Out Travs

Full Height Base Cabinet with Two Deep Roll Out Travs

Base Pot and Pan Organizer

Base Super Susan

Tiered Cutlery Divider

See all the organization options at shenandoahcabinetry.com/accessories.

Base Cabinet with Scalloped Roll Out Tray and Spice Insert

Two Drawer Base Cabinet with Scalloped Roll Out Tray and Pegged Dish Organizer

Oven Cabinet Drawer

Wine Storage Cabinet

Base Tray Divider Pull Out

Cutting Board Door Rack

Island Organizer