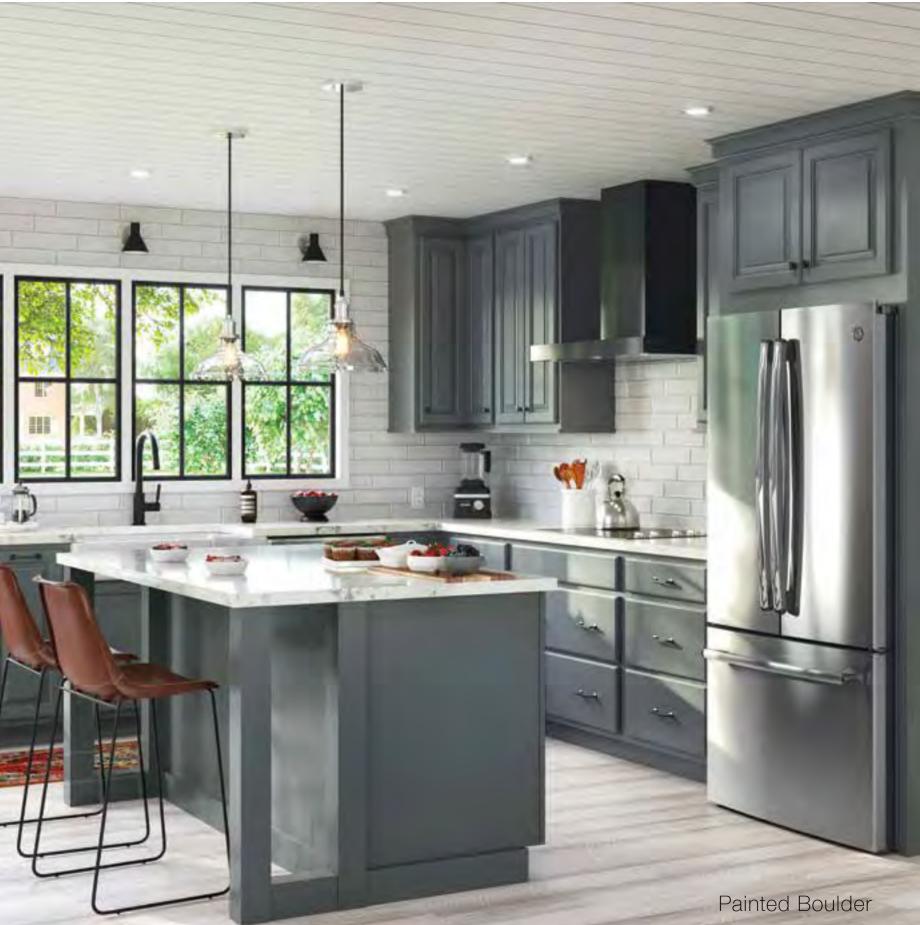

### WARREN®

Full Overlay Recessed Panel Doors Mitered Corners Slab Drawer Fronts 5-Piece Drawer Fronts

Ember\*

Stone

" IIIII im ...... Boulder 00.00.00 Painted Boulder

\*Glaze