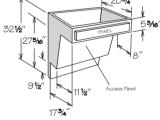

### UNIVERSAL DESIGN CABINETS

Shenandoah Cabinetry® offers Universal Design Cabinets to help create comfortable and accessible spaces for individuals of all ages and abilities.

#### **PRODUCT HIGHLIGHTS**

- Improve functionality for the aging in place kitchen and bath
- Base Cabinets are 32<sup>1</sup>/<sub>2</sub>" high for lower work surfaces
- $\cdot$  8" high and 6<sup>1</sup>/<sub>2</sub>" deep toe kick accommodate most wheelchairs
- Availablein Shenandoah Pro<sup>®</sup> and Shenandoah Value Series®
- HUD Certified

**Universal Design Base Cabinet** 2 Butt Doors **Adjustable Shelf B24 UD BUTT** B27 UD BUTT B30 UD BUTT

**B33 UD BUTT** 

B36 UD BUTT

321/2

Universal Design **Drawer Base** Cabinet

**Universal Design** Base Multi-Use 1 Drawer BMU30 UD