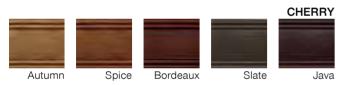

### FINISHES BY COLLECTION

|             |                              | PAINTED                                                | MAPLE               |                                       | CHERRY                           | DURAFORM                              |
|-------------|------------------------------|--------------------------------------------------------|---------------------|---------------------------------------|----------------------------------|---------------------------------------|
|             |                              | Linen Pewter* Silk Hazelnut* Harbor Ember* Stone Bould | er Rye Spice Mocha* | Cognac Auburn* Truffle Slate Espresso | Autumn Spice Bordeaux Java Slate | Linen Silk Stone Breeze Drift Cascade |
| RN          | BRECKENRIDGE                 |                                                        |                     |                                       |                                  |                                       |
|             | MISSION                      |                                                        |                     |                                       |                                  |                                       |
| ODE         | SOLANA®                      |                                                        |                     |                                       |                                  |                                       |
| MO          |                              |                                                        |                     |                                       |                                  |                                       |
|             | SYDNEY <sup>®</sup>          |                                                        |                     |                                       |                                  |                                       |
| RANSITIONAL | WARREN <sup>™</sup>          |                                                        |                     |                                       |                                  |                                       |
|             | DOMINION <sup>®</sup>        |                                                        |                     |                                       |                                  |                                       |
| SITIC       | <b>IRVINGTON®</b>            |                                                        |                     |                                       |                                  |                                       |
| TRAN!       | CARDIFF®                     |                                                        |                     |                                       |                                  |                                       |
|             | COTTAGE                      |                                                        |                     |                                       |                                  |                                       |
|             | <b>MCKINLEY</b> ®            |                                                        |                     |                                       |                                  |                                       |
|             | <b>EDGEWORTH</b> ®           |                                                        |                     |                                       |                                  |                                       |
| TRADITIONAL | GROVE®                       |                                                        |                     |                                       |                                  |                                       |
|             | WINCHESTER®                  |                                                        |                     |                                       |                                  |                                       |
|             | <b>BLUEMONT</b> <sup>®</sup> |                                                        |                     |                                       |                                  |                                       |
|             | WESTFALL®                    |                                                        |                     |                                       |                                  |                                       |
|             | ORCHAR D <sup>®</sup>        |                                                        |                     |                                       |                                  |                                       |
|             |                              |                                                        |                     | * Glaze                               |                                  |                                       |

#### Cherry

With its pin knots, sap pockets, and lovely grain variations, cherry is a classic favorite. Ranging from pale yellow to deep reddish browns with occasional shades of white, green, pink or gray, cherry has a timeless feel, and looks rich and deep when stained. As with most hardwood, cherry darkens gradually over time.

#### CHERRY

Autumn

Bordeaux

Spice

PAINTED

Boulder\*