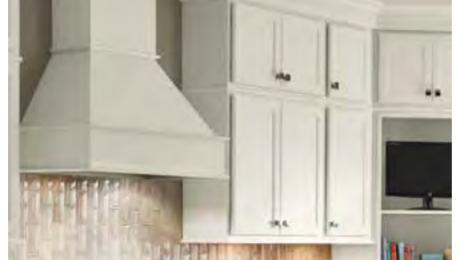

### DECORATIVE ACCENTS AND MOLDING CREATE A CUSTOM LOOK FOR YOUR PROJECTS

Molding stacks, glass inserts and decorator doors take a standalone wall cabinet from ordinary to elegant.

A matching range hood adds visual focus, style and functionality to cooking areas.