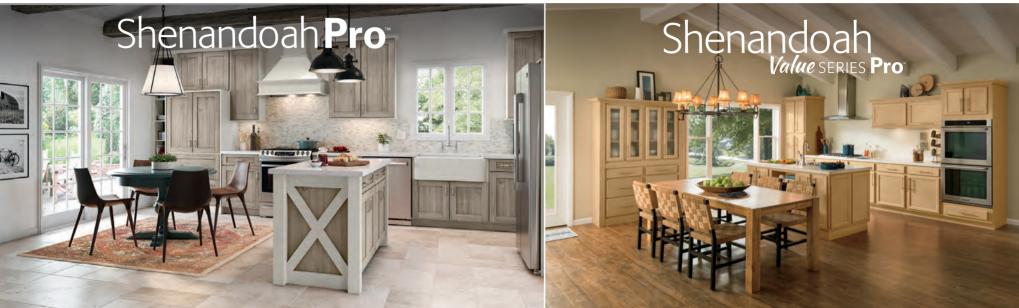

### Shenandoah Pro

# WELCOME TO SHENANDOAH PRO

Cabinets with a reputation for style, value and quality.

### COMPARE SHENANDOAH PRO & VALUE SERIES PRO

| Door Styles          | 17                                                                                                                                                              | 3                                                                                                                                  |  |  |
|----------------------|-----------------------------------------------------------------------------------------------------------------------------------------------------------------|------------------------------------------------------------------------------------------------------------------------------------|--|--|
| Finishes             | 27                                                                                                                                                              | 4                                                                                                                                  |  |  |
| Cabinet Construction | Engineered Wood<br>All Plywood                                                                                                                                  | Engineered Wood                                                                                                                    |  |  |
| Drawer Construction  | –<br>Dovetailed<br>Hardwood<br>FullAccess Hidden Glides°<br>CushionClose°                                                                                       | Engineered Wood<br>Dovetailed Hardwood<br>Side-Mounted Glides<br>–                                                                 |  |  |
| Shelf Thickness      | 3/4"                                                                                                                                                            | 1/2"                                                                                                                               |  |  |
| Hinges               | 6-way-adjustable CushionClose*                                                                                                                                  | 4-way-adjustable                                                                                                                   |  |  |
| Options              | Furniture Ends<br>Plywood Ends<br>Inverted Frame<br>Increased/Reduced Depth<br>Recessed Toe Kick<br>Matching Interior<br>Void Door Option<br>Cabinet Front Only | -<br>Inverted Frame<br>Increased/Reduced Depth<br>Recessed Toe Kick<br>Matching Interior<br>Void Door Option<br>Cabinet Front Only |  |  |
| Universal Design     | Yes                                                                                                                                                             | Yes                                                                                                                                |  |  |
| SKUs                 | 5000+                                                                                                                                                           | 3000+                                                                                                                              |  |  |