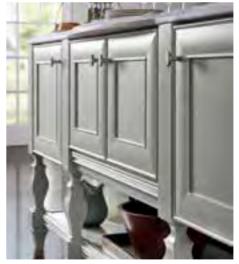

With furniture legs and finished shelving, you can create a furniture style buffet that matches the cabinetry in your kitchen.

Cabinets take on a custom look when you combine stylish hardware with a light rail molding.