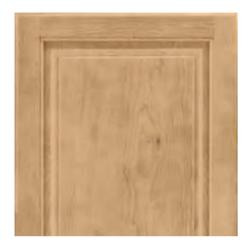

#### Maple

Maple is a wonderfully versatile finish, because it works for nearly any style. It can range from white and blonde tones to reddish brown ones. It has a beautiful grain, which will become more prominent when stained. The lighter finishes also tend to become golden with time.