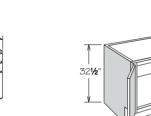

#### **PRODUCT HIGHLIGHTS**

- Improve functionality for the aging in place kitchen and bath
- Base Cabinets are 32<sup>1</sup>/<sub>2</sub>" high for lower work surfaces
- $\cdot$  8" high and 6<sup>1</sup>/<sub>2</sub>" deep toe kick accommodate most wheelchairs
- Availablein Shenandoah Pro<sup>®</sup> and Shenandoah Value Series®
- HUD Certified

**Universal Design Base Cabinet** 2 Butt Doors **Adjustable Shelf B24 UD BUTT** B27 UD BUTT B30 UD BUTT

**B33 UD BUTT** 

B36 UD BUTT

321/2

Universal Design **Drawer Base** Cabinet

**Universal Design** Base Multi-Use 1 Drawer BMU30 UD