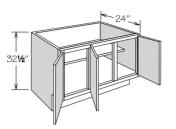

**Universal Design Base Cabinet** 2 Butt Doors **Adjustable Shelf B24 UD BUTT** B27 UD BUTT B30 UD BUTT

**B33 UD BUTT** 

B36 UD BUTT

321/2

Universal Design **Drawer Base** Cabinet

**Universal Design** Base Multi-Use 1 Drawer BMU30 UD

**Universal Design Corner Base Susan** CBS36 UD

**Universal Design Base Cabinet** 3 Doors **Adjustable Shelf** 845 UD

Universal Design Base Cabinet 1 Door 2 Deep Roll Out Trays BI2 2FWT UD B15 2FWT UD B18 2FWT UD B212FWTUD